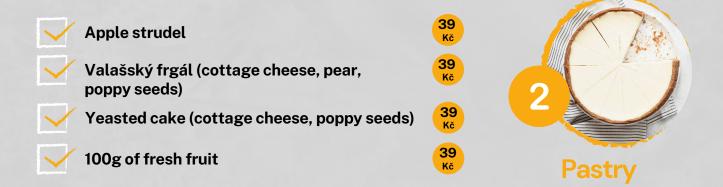

#### Desserts:

- Pancakes with forest fruit and maple syrup
- Chia pudding with oats and fruit
- Mango yogurt with coconut and muesli
- Plain yogurt with cherries and homemade granola
- Apple strudel
- Croissants with Nutella/jam