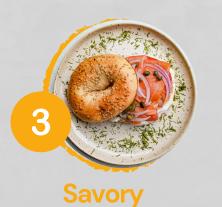

## 3

#### Savory dishes:

- Bagel with crème fraîche, smoked salmon, capers, and fresh dill
- Mini Caprese skewers
- Zucchini rolls with ricotta and sun-dried tomatoes
- Eggs filled with foam, bacon, and Parmesan chip
- Croissant with guacamole and tomato mixture
- Croissant with egg omelet and spinach
- Cheese balls coated in chopped cranberries, walnuts, and parsley
- Duck liver pâté on toast with cranberries and almonds
- Assorted breads